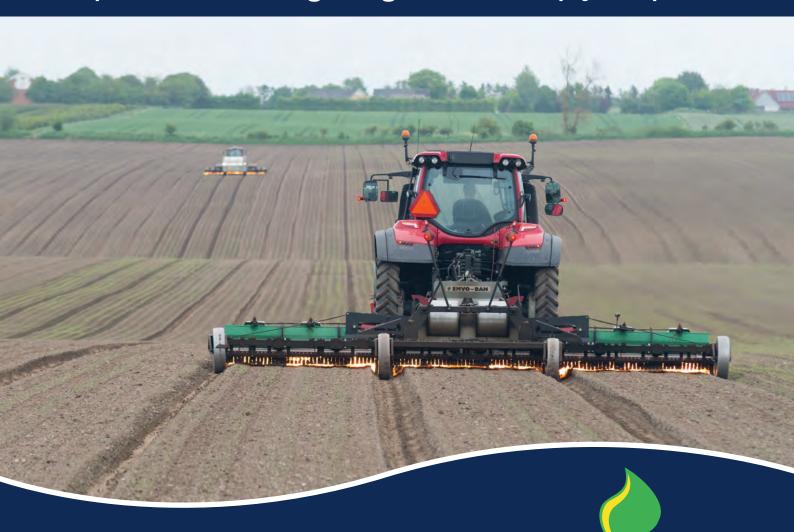

# Agricultural weed burners

Up to 40% reduction in gas usage means short repayment period

## Up to 40% reduction in gas usage

Our burners are designed for weed control in organic vegetable production. They are designed and built to give you more working hours in the field. At the same time, they reduce gas usage by up to 40%. ENVO-DAN has manufactured efficient burners for more than 25 years. This is your guarantee of a good investment.