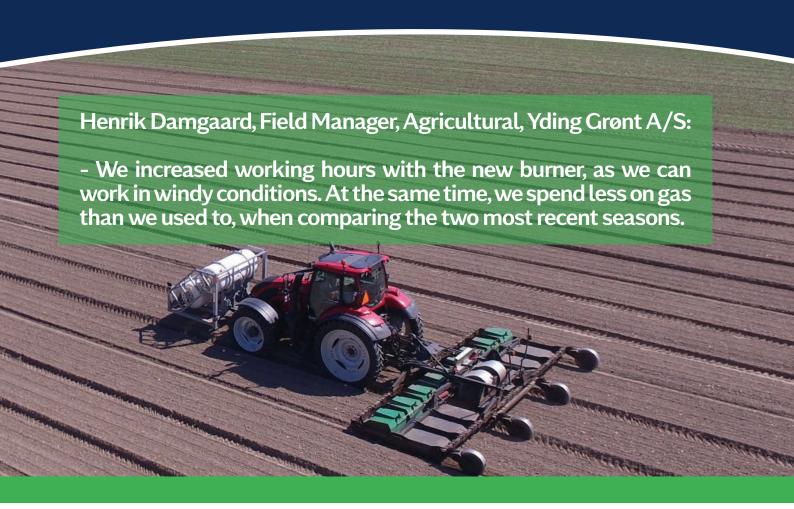

#### Burn weeds in windy conditions

E-Therm is equipped with an air supply which creates overpressure underneath the burner and ensures a uniform treatment of weeds throughout its width, regardless of wind direction and speed.

You can burn weed in windspeeds of up to 12 m/s and that gives you more working hours in the field, which means you can make use of daylight hours to avoid working at night.