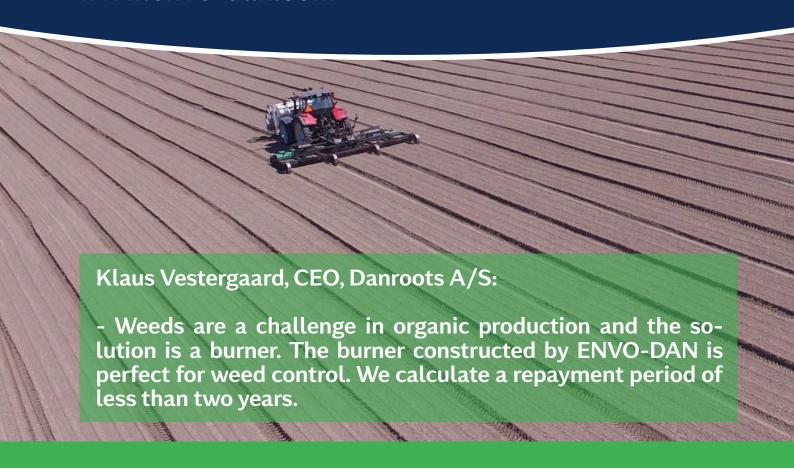

#### **Documented gas consumption**

ENVO-DAN has developed an optimised and patented burner system. It was tested by DJF-Flakkebjerg of Aarhus University, which concluded that our burners are the most energy efficient in the market with up to 40% documented savings in gas consumption.

You can burn larger areas with the same amount of gas and you save time, as you have to make fewer tank fillings. At the same time, the savings on gas are obvious from your accounts.