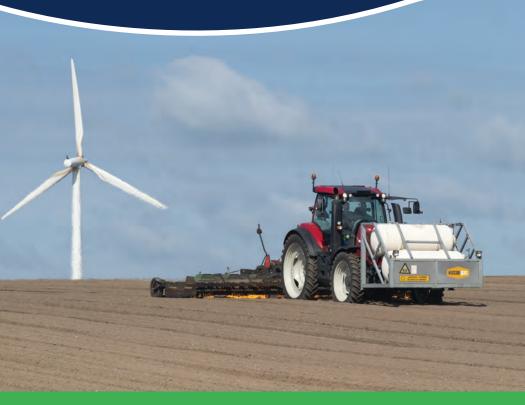

# Agricultural weed burners

Up to 40% reduction in gas usage means short repayment period

## Up to 40% reduction in gas usage

Our burners are designed for weed control in organic vegetable production. They are designed and built to give you more working hours in the field. At the same time, they reduce gas usage by up to 40%. ENVO-DAN has manufactured efficient burners for more than 25 years. This is your guarantee of a good investment.

## We adapt the burner to your needs and your crops

When you order an ENVO-DAN E-Therm burner, we design it to your needs. The width of our burners range from 1.5 meters to 9.2 meters. Burners that are more than 3.2 meters wide are hydraulically foldable and, thus, legal for transportation by road.