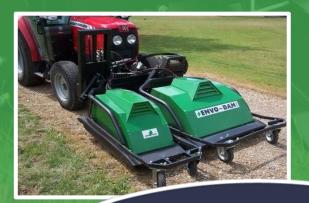

## E-Therm for Municipalities

for disinfection and

ruderals control

In municipalities, cities and parks.

E-Therm ET500-700-1000

Combi

ENVO-DAN

www.envo-dan.com

## **Datasheet – Specifications:**

- Propane consumption: 6 Kg/h
  Working speed: approx. 4 km/h
  (depending on the type and quantity of weeds)
- Working width: 50/100 cm (or according to customer demands)