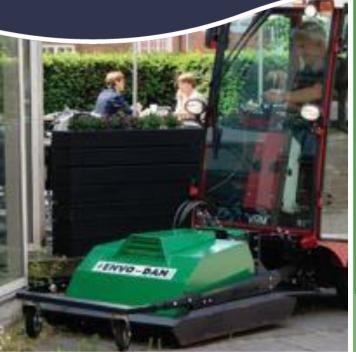

## E-Therm for Municipalities

for disinfection and

ruderals control

In municipalities, cities and parks.

E-Therm ET500-700-1000

Combi

ENVO-DAN

www.envo-dan.com

## www.envo-dan.com

ENVO-DAN's ET-programme is developed with a specific consideration to the working environment. Partly the noise reduction is so efficient, that several municipalities have asked to get an indicator mounted that can show that the burner is running, because the noise from the tool carrier far from drowns the silent Burner. In addition, the Weed Burner is developed to front mounting, which ensures that the driver not constantly has to look over the shoulder.